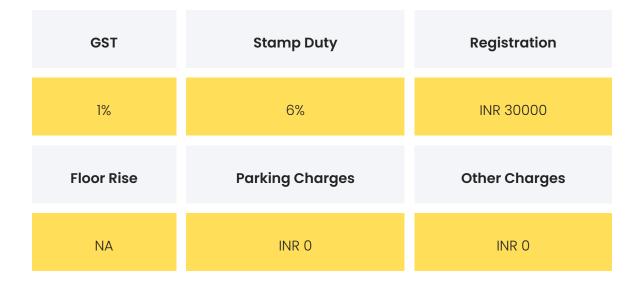

|  |
| White Goods                  | NA                                                                                                                                                       |  |

#### JP CODENAME DREAM

HOME TOWER B

### COMMERCIALS

| Configuration | Rate Per<br>Sqft | Agreement<br>Value | Box Price                   |
|---------------|------------------|--------------------|-----------------------------|
| 1 ВНК         |                  |                    | INR 6519690 to<br>6938238   |
| 2 BHK         |                  |                    | INR 9248000                 |
| З ВНК         |                  |                    | INR 12448800 to<br>15756000 |

**Disclaimer:** Prices mentioned are approximate value and subject to change.



| Fasting Offens | Pre-Launch Offer   10:90 Payment Plan Easy Payment |  |
|----------------|----------------------------------------------------|--|
| Festive Offers | Plan 50% Off On Stamp Duty                         |  |



#### **Transaction History**

Details of some of the latest transactions can be viewed in Annexure A.

JP CODENAME DREAM

HOME TOWER B

#### PROJECT PROPSCORE

Propscience uses a unique and highly proprietary algorithm to arrive at Propscores for every project it covers. This score is calculated out of 100 points. Through our detailed research we gather over 500 data points of information about each project. These data points are broken down into categories (mentioned below). An individual score is arrived at for each category and then a combined project Propscore