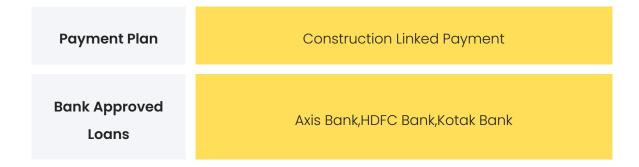

# JP CODENAME DREAM

HOME TOWER B

### COMMERCIALS

| Configuration | Rate Per<br>Sqft | Agreement<br>Value | Box Price                   |
|---------------|------------------|--------------------|-----------------------------|
| 1 ВНК         |                  |                    | INR 6519690 to<br>6938238   |
| 2 BHK         |                  |                    | INR 9248000                 |
| З ВНК         |                  |                    | INR 12448800 to<br>15756000 |

**Disclaimer:** Prices mentioned are approximate value and subject to change.



| Fasting Offens | Pre-Launch Offer   10:90 Payment Plan Easy Payment |  |
|----------------|----------------------------------------------------|--|
| Festive Offers | Plan 50% Off On Stamp Duty                         |  |



#### **Transaction History**

Details of some of the latest transactions can be viewed in Annexure A.

JP CODENAME DREAM

HOME TOWER B

#### PROJECT PROPSCORE

Propscience uses a unique and highly proprietary algorithm to arrive at Propscores for every project it covers. This score is calculated out of 100 points. Through our detailed research we gather over 500 data points of information about each project. These data points are broken down into categories (mentioned below). An individual score is arrived at for each category and then a combined project Propscore is given. The purpose of the Propscore is to help you evaluate the distinct value you can hope to derive from each aspect of the project.

| Category       | Score |
|----------------|-------|
| Place          | 63    |
| Conne